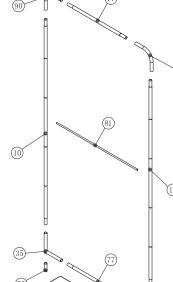

## **WLBS-48116FR BANNER STAND**

Step 1: Assemble straight poles by pressing and pushing together.

Step 3: Unzip print and lay image face up. Slide print onto frame like a pillow case.

Step 4: Grip the fabric tightly and stretch around bottom pole to pinch zipper into place. Zip the graphic together for taut finish.