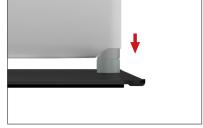

Step 5: Push banner stand frame

LIGHTS:

(OPTIONAL) Position as desired and tighten knob to hold in place.

**WARNING!** Over tightening may cause damage to fabric image.