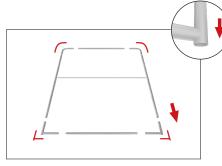

## **WLBS-48116FR BANNER STAND**

Step 1: Assemble straight poles by pressing and pushing together.

Step 3: Unzip print and lay image face up. Slide print onto frame like a pillow case.

Step 4: Grip the fabric tightly and stretch around bottom pole to pinch zipper into place. Zip the graphic together for taut finish.