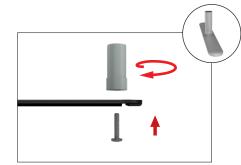

Step 5: Assemble post (75) into base plate or optional feet with screw by hand turning post and tightening into place.

onto posts of flat base or optional feet. Press evenly on both sides to make easier for the frame to go on.

Step 5: Push banner stand frame

LIGHTS:

(OPTIONAL) Position as desired and tighten knob to hold in place.

**WARNING!** Over tightening may cause damage to fabric image.