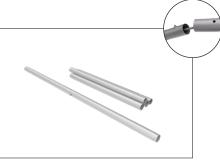

## **WLBS-48116FR BANNER STAND**

Step 1: Assemble straight poles by pressing and pushing together.

Step 3: Unzip print and lay image face up. Slide print onto frame like a pillow case.

Step 4: Grip the fabric tightly and stretch around bottom pole to pinch zipper into place. Zip the graphic together for taut finish.