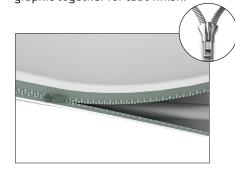

## **WLBS-48116FR BANNER STAND**

Step 1: Assemble straight poles by pressing and pushing together.

Step 3: Unzip print and lay image face up. Slide print onto frame like a pillow case.

Step 4: Grip the fabric tightly and stretch around bottom pole to pinch zipper into place. Zip the graphic together for taut finish.