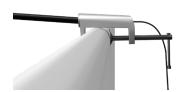

Step 5: Push banner stand frame

LIGHTS:

(OPTIONAL) Position as desired and tighten knob to hold in place.

**WARNING!** Over tightening may cause damage to fabric image.